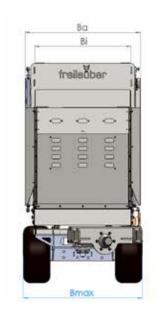

info@provideag.ca www.provideag.ca

Conveyor belt

Spreading plate

| Geräte                     | Ва   | Bi    | Bmax | L    | Lm   | Н*   | H2   |
|----------------------------|------|-------|------|------|------|------|------|
| Streuer 2,5 m³             | 1,12 | 0, 98 | 1,15 | 2,77 | 3,53 | 1,75 | 2,07 |
| Streuer 4,0 m <sup>3</sup> | 1,22 | 1,07  | 1,28 | 3,31 | 3,97 | 1,95 | 2,40 |
| Streuer 4,7 m <sup>3</sup> | 1,42 | 1,19  | 1,42 | 3,31 | 3,95 | 2,00 | 2,44 |
| Streuer 5,0 m³             | 1,52 | 1,38  | 1,61 | 3,32 | 3,86 | 2,00 | 2,44 |
| Streuer 6,5 m³             | 1,52 | 1,38  | 1,68 | 4,31 | 4,95 | 2,04 | 2,44 |

Circa - Maße in Meter

<sup>\*</sup> H: maximale Höhe für Hagelnetzversion