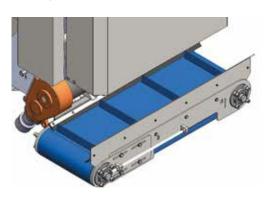

info@provideag.ca www.provideag.ca

Conveyor belt

Spreading plate

| Geräte                     | Ва   | Bi    | Bmax | L    | Lm   | Н*   | H2   |
|----------------------------|------|-------|------|------|------|------|------|
| Streuer 2,5 m³             | 1,12 | 0, 98 | 1,15 | 2,77 | 3,53 | 1,75 | 2,07 |
| Streuer 4,0 m <sup>3</sup> | 1,22 | 1,07  | 1,28 | 3,31 | 3,97 | 1,95 | 2,40 |
| Streuer 4,7 m <sup>3</sup> | 1,42 | 1,19  | 1,42 | 3,31 | 3,95 | 2,00 | 2,44 |
| Streuer 5,0 m³             | 1,52 | 1,38  | 1,61 | 3,32 | 3,86 | 2,00 | 2,44 |
| Streuer 6,5 m³             | 1,52 | 1,38  | 1,68 | 4,31 | 4,95 | 2,04 | 2,44 |