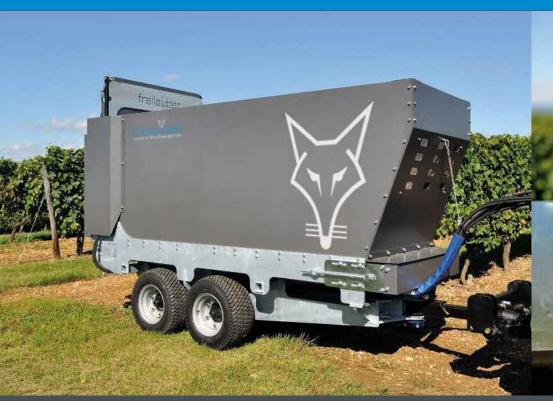

Suitable for all types of spreading materials

Freilauber's Jumbo X45 spreader is ideal for fine and coarse compost, manure and also straw. Its filling capacity of 4m3 and width of 1.28m are an absolute first in this product class.

## Important facts at a glance

- As standard: Tandem axle with brake cylinder
- Scraper floor and drums are oil-powered and can be controlled independently of each other
- Great discharge performance, tapering in conveying direction
- Can travel along lanes with widths of up to 1.60m
- Galvanized base frame
- Filling capacity: 4m3
- Width: 1.28 m