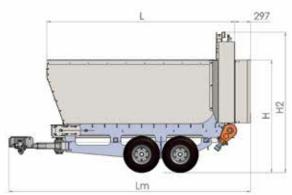

info@provideag.ca www.provideag.ca

Conveyor belt

Spreading plate

| Geräte                     | Ва   | Bi    | Bmax | L    | Lm   | Н*   | H2   |
|----------------------------|------|-------|------|------|------|------|------|
| Streuer 2,5 m³             | 1,12 | 0, 98 | 1,15 | 2,77 | 3,53 | 1,75 | 2,07 |
| Streuer 4,0 m <sup>3</sup> | 1,22 | 1,07  | 1,28 | 3,31 | 3,97 | 1,95 | 2,40 |
| Streuer 4,7 m <sup>3</sup> | 1,42 | 1,19  | 1,42 | 3,31 | 3,95 | 2,00 | 2,44 |
| Streuer 5,0 m³             | 1,52 | 1,38  | 1,61 | 3,32 | 3,86 | 2,00 | 2,44 |
| Streuer 6,5 m³             | 1,52 | 1,38  | 1,68 | 4,31 | 4,95 | 2,04 | 2,44 |

Circa - Maße in Meter

<sup>\*</sup> H: maximale Höhe für Hagelnetzversion