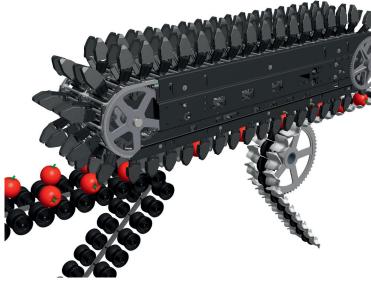

## **SMARTSORT**

- ✓ High speed
- ✓ High capacity, extremely efficient
- ✓ Suitable for a large range of fruits
- ✓ Reliable and fruit friendly
- ✓ Robust system

- ✓ Separated functions of singulation, weighing and transportation
- ✓ Fully modular construction
- ✓ Singulator available in pitch 76 or 95mm