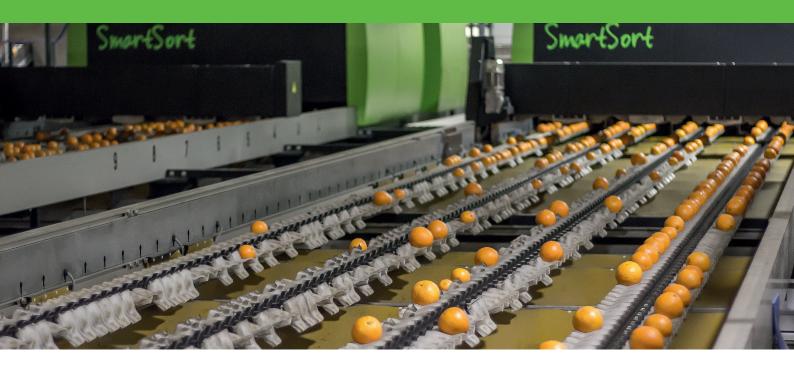

## **SMARTSORT**

- ✓ High speed
- ✓ High capacity, extremely efficient
- ✓ Suitable for a large range of fruits
- ✓ Reliable and fruit friendly
- ✓ Robust system

- ✓ Separated functions of singulation, weighing and transportation
- ✓ Fully modular construction
- ✓ Singulator available in pitch 76 or 95mm

- ✓ Accurate weighing system
- ✓ Low cost due to low maintenance
- ✓ Connectable to ERP system
- ✓ Fully automatic carton filling stations
- ✓ Accurate weight filling program

- ✓ Low noise emission, even at high speed
- ✓ Remote access
- ✓ Traceability database
- ✓ Outlets with optional brushes

## SPECIFICATIONS SMARTSORT

Suitable for: tomatoes, oranges, tangerines, clementines, pomelos,

nectarines, peaches, apricots, lemons, limes, kiwis, plums,

donut peaches

**Available measuring systems:** size, color, weight, density, iQS external quality, iFA internal