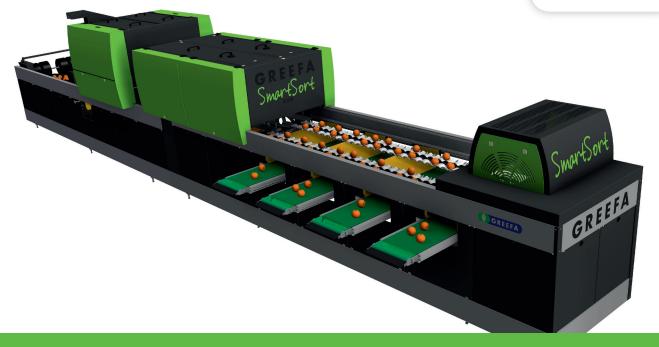

## **SMARTSORT**

- ✓ High speed
- ✓ High capacity, extremely efficient
- ✓ Suitable for a large range of fruits
- ✓ Reliable and fruit friendly
- ✓ Robust system

- ✓ Separated functions of singulation, weighing and transportation
- ✓ Fully modular construction
- ✓ Singulator available in pitch 76 or 95mm

- ✓ Accurate weighing system
- ✓ Low cost due to low maintenance
- ✓ Connectable to ERP system
- ✓ Fully automatic carton filling stations
- ✓ Accurate weight filling program

- ✓ Low noise emission, even at high speed
- ✓ Remote access
- ✓ Traceability database
- ✓ Outlets with optional brushes