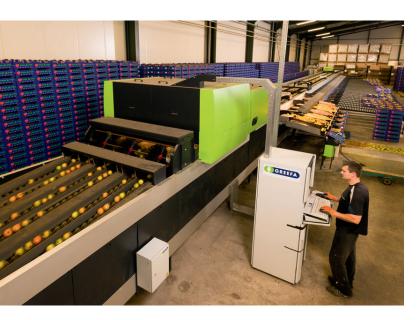

## **SMARTSORT**

- ✓ High speed
- ✓ High capacity, extremely efficient
- ✓ Suitable for a large range of fruits
- ✓ Reliable and fruit friendly
- ✓ Robust system

- ✓ Separated functions of singulation, weighing and transportation
- ✓ Fully modular construction
- ✓ Singulator available in pitch 76 or 95mm

- ✓ Accurate weighing system
- ✓ Low cost due to low maintenance
- ✓ Connectable to ERP system
- ✓ Fully automatic carton filling stations
- ✓ Accurate weight filling program

- ✓ Low noise emission, even at high speed
- ✓ Remote access
- ✓ Traceability database
- ✓ Outlets with optional brushes