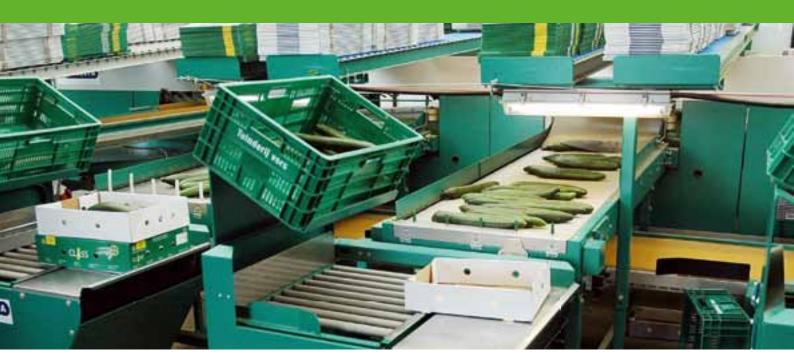

## **QSORT**

- ✓ Specifically for elongated produce
- ✓ Very fruit-friendly
- ✓ Modular machine construction
- ✓ Proven technology; durable, reliable, simple and robust construction

- ✓ Reliable
- ✓ Low maintenance
- ✓ Connectable to ERP system
- ✓ Remote access

## **SPECIFICATIONS QSORT**

Suitable for: cucumbers, eggplants/aubergines

Available measuring systems: length, diameter, curvage, weight, color

Number of lanes: 1-2

Max. machine speed: 7,5 products/second/lane