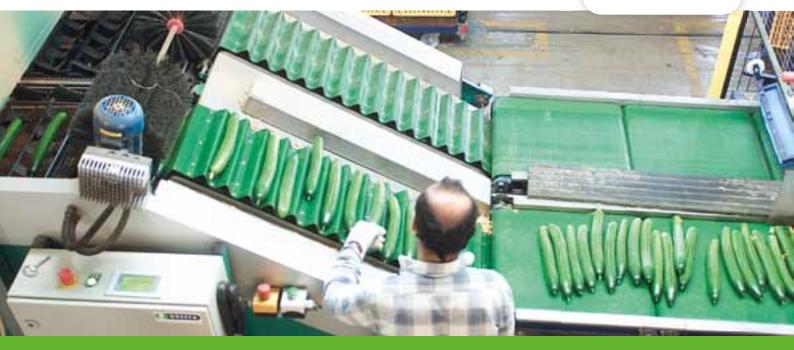

## **QSORT**

- ✓ Specifically for elongated produce
- ✓ Very fruit-friendly
- ✓ Modular machine construction
- ✓ Proven technology; durable, reliable, simple and robust construction

- ✓ Reliable
- ✓ Low maintenance
- ✓ Connectable to ERP system
- ✓ Remote access

## **SPECIFICATIONS QSORT**

Suitable for: cucumbers, eggplants/aubergines

Available measuring systems: length, diameter, curvage, weight, color

Number of lanes: 1-2

Max. machine speed: 7,5 products/second/lane