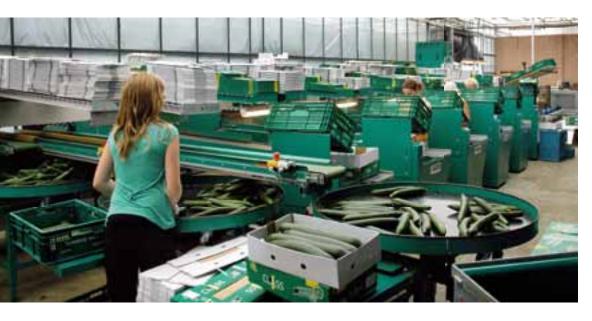

## **QSORT**

- ✓ Specifically for elongated produce
- ✓ Very fruit-friendly
- ✓ Modular machine construction
- ✓ Proven technology; durable, reliable, simple and robust construction

- ✓ Reliable
- ✓ Low maintenance
- ✓ Connectable to ERP system
- ✓ Remote access

## **SPECIFICATIONS QSORT**

Suitable for: cucumbers, eggplants/aubergines

Available measuring systems: length, diameter, curvage, weight, color

Number of lanes: 1-2

Max. machine speed: 7,5 products/second/lane