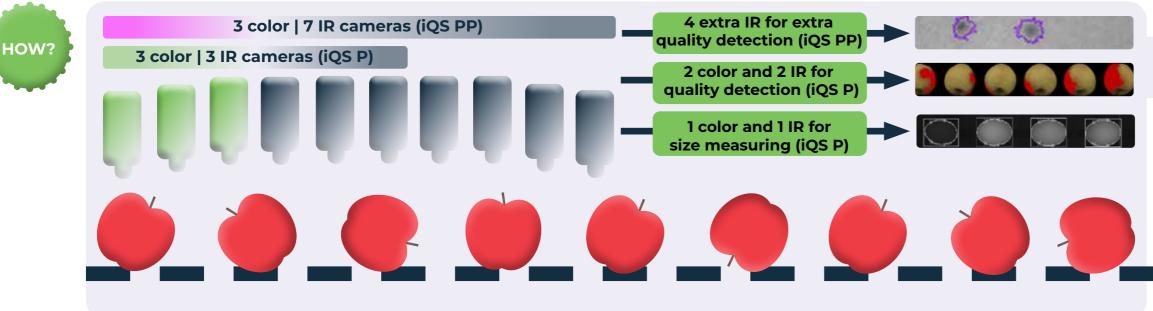

## iQS Performance & Plus for apples

## **Indirect lighting**

WHAT?

- Accuracy up to 98% **ECIFICATIONS**
- **Detailed quality analysis**
- **Color and infrared cameras**
- Speed up to 40 fruits/second
- SPI Camera resolution 1920 x 1200 px
  - 80 / 160 pictures per fruit (iQS P / PP)
  - Defects ≥1mm<sup>2</sup> on or slightly under skin

## iQS Performance (iQS P) and iQS Performance Plus (iQS PP) are modular vision systems. The solid base is formed by

color and infrared cameras. This provides security and guarantees that you will get the high-quality results for which GREEFA is renown.