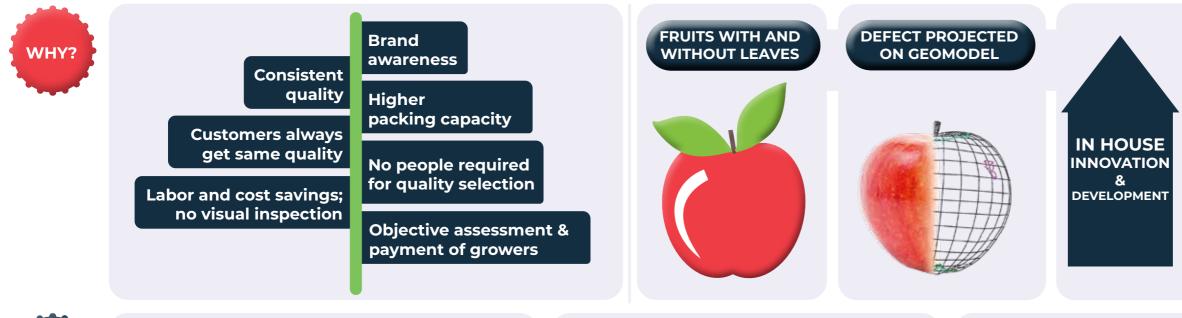

## iQS Performance (iQS P) and iQS Performance Plus (iQS PP) are modular vision systems. The solid base is formed by

color and infrared cameras. This provides security and guarantees that you will get the high-quality results for which GREEFA is renown.

iOS Performance provides consistency, and enables you to distinguish between different defects which until recently could not be detected.

We would be happy to show you the possibilities.