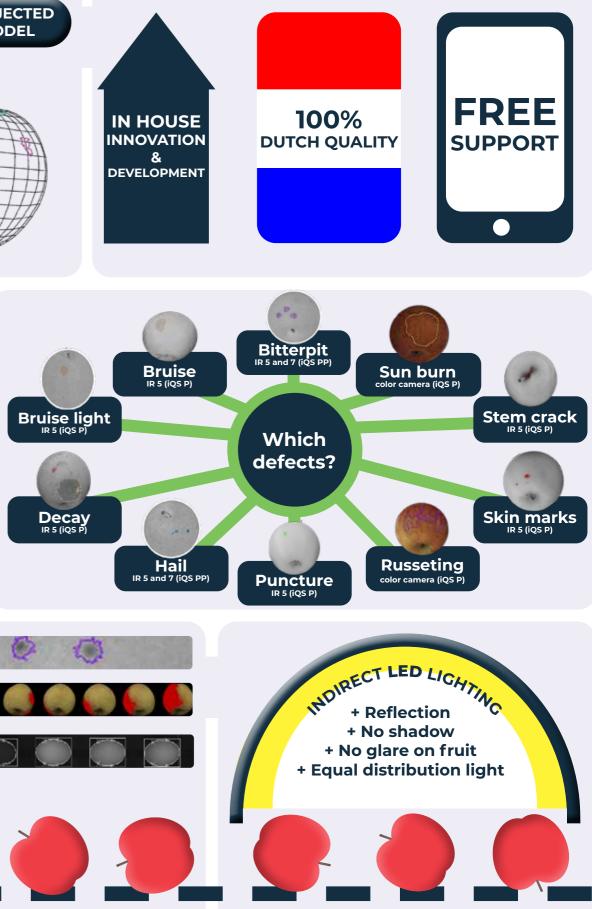

## **Indirect lighting**

WHAT?

- Accuracy up to 98% **ECIFICATIONS**
- **Detailed quality analysis**
- **Color and infrared cameras**
- Speed up to 40 fruits/second
- SPI Camera resolution 1920 x 1200 px
  - 80 / 160 pictures per fruit (iQS P / PP)
  - Defects ≥1mm<sup>2</sup> on or slightly under skin

## iQS Performance (iQS P) and iQS Performance Plus (iQS PP) are modular vision systems. The solid base is formed by

color and infrared cameras. This provides security and guarantees that you will get the high-quality results for which GREEFA is renown.

iOS Performance provides consistency, and enables you to distinguish between different defects which until recently could not be detected.

We would be happy to show you the possibilities.