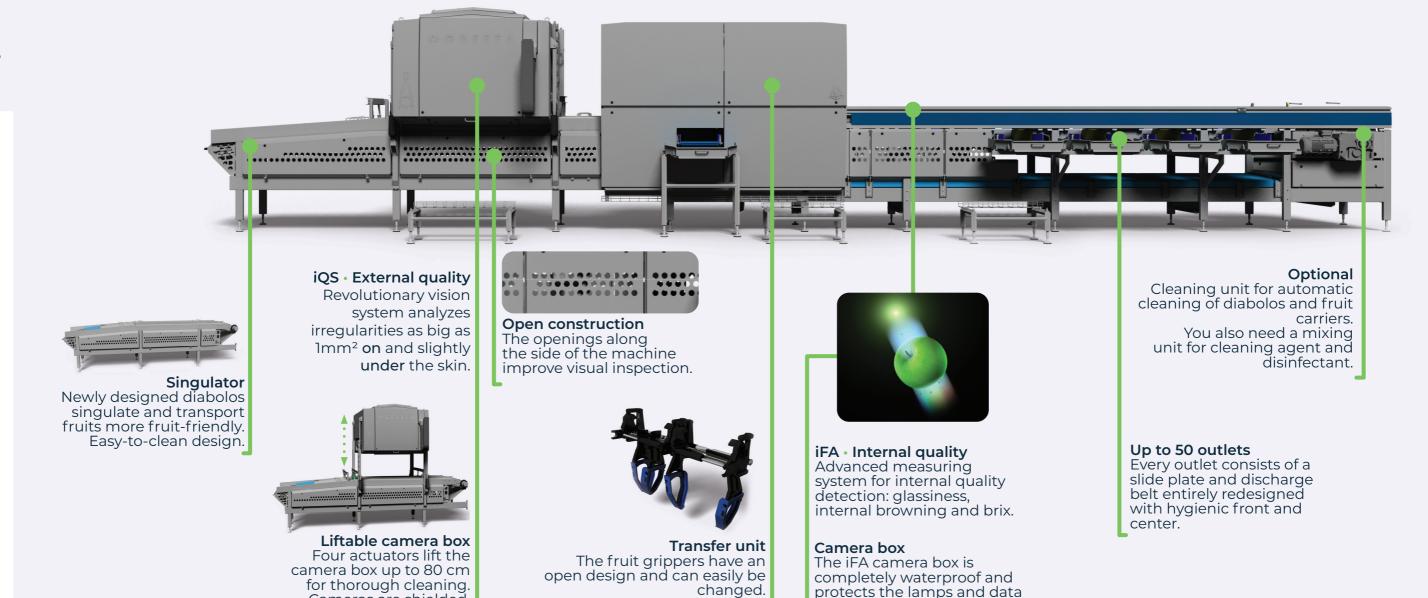

## **Avoid and prevent**

Avoid build up of dirt

Avoid chance of bacteria growth

Blue machine parts for visual detectability

Option: automatic cleaning of carriers and diabolos

Open construction

Easy and effective cleaning

Stainless steel and plastic parts

No lubrication chains and no moving parts

Cameras are shielded.

GREEFA has a long and proven track record with the renown GeoSort sorting machine.

Suitable for round and delicate fruits.
Fruit-friendly treatment guaranteed throughout the sorting process.

The GeoSort Ultimate Clean prevents dirt to stick to the surface. The dirt that does adhere is now clearly visible. And easy to clean.

By using and cleaning the machine correctly, you can be sure of food safe fruits.

100% Dutch quality & design  $\cdot$  In house innovation & development  $\cdot$  Free (remote) support

recorder.

The tranfer unit can be tilted 40°.