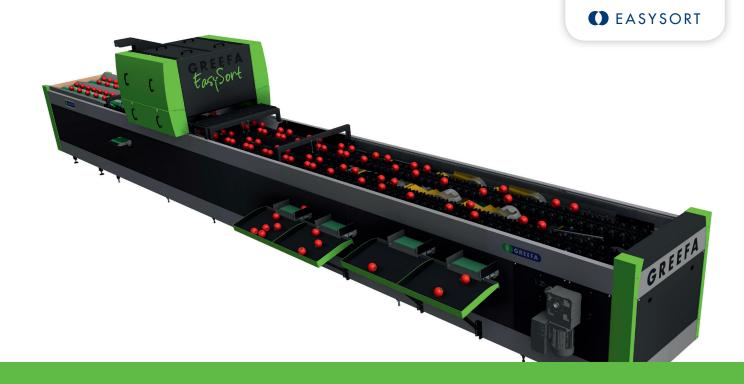

## EASYSORT

- ✓ Intelligent single chain system
- ✓ 1 carrier for singulating, weighing, transport and tipping; no transfers
- ✓ Ultra high speed
- ✓ Simple, robust and reliable machine construction
- ✓ Extremely high capacity
- ✓ Intelligent

- ✓ Accurate weighing system
- ✓ Low maintenance
- ✓ Connectable to ERP system
- ✓ Fully automatic carton filling stations
- ✓ Accurate weight filling program
- Discharges directly onto tables or with brushes in outlet
- ✓ Remote access
- ✓ Traceability database

## **SPECIFICATIONS EASYSORT**

| Suitable for:                | tomatoes, oranges, tangerines, clementines, nectarines,          |
|------------------------------|------------------------------------------------------------------|
|                              | peaches, apricots, lemons, limes, kiwis, plums, avocados         |
|                              | and some apple varieties                                         |
| Available measuring systems: | size, color, weight, density, iQS external quality, iFA internal |
|                              | quality, iPIX with UV light                                      |
| Number of lanes:             | 2-10                                                             |
| Max. machine speed:          | 15 products/second/lane                                          |
| Max. machine length:         | up to 100 meters                                                 |
| Product size (min-max):      | 35-120 mm                                                        |
| Product weight (min-max):    | 20-500 grams                                                     |
|                              |                                                                  |