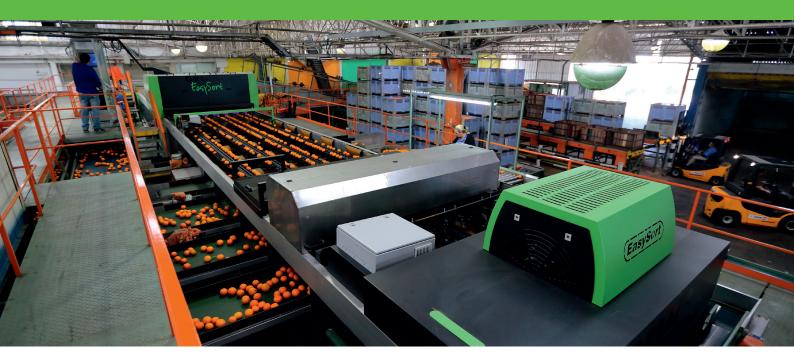

## EASYSORT

- ✓ Intelligent single chain system
- ✓ 1 carrier for singulating, weighing, transport and tipping; no transfers
- ✓ Ultra high speed
- ✓ Simple, robust and reliable machine construction
- ✓ Extremely high capacity
- ✓ Intelligent

- ✓ Accurate weighing system
- ✓ Low maintenance
- ✓ Connectable to ERP system
- ✓ Fully automatic carton filling stations
- ✓ Accurate weight filling program
- Discharges directly onto tables or with brushes in outlet
- ✓ Remote access
- ✓ Traceability database

## **SPECIFICATIONS EASYSORT**

| Suitable for:                | tomatoes, oranges, tangerines, clementines, nectarines,          |
|------------------------------|------------------------------------------------------------------|
|                              | peaches, apricots, lemons, limes, kiwis, plums, avocados         |
|                              | and some apple varieties                                         |
| Available measuring systems: | size, color, weight, density, iQS external quality, iFA internal |
|                              | quality, iPIX with UV light                                      |
| Number of lanes:             | 2-10                                                             |
| Max. machine speed:          | 15 products/second/lane                                          |
| Max. machine length:         | up to 100 meters                                                 |
| Product size (min-max):      | 35-120 mm                                                        |
| Product weight (min-max):    | 20-500 grams                                                     |
|                              |                                                                  |