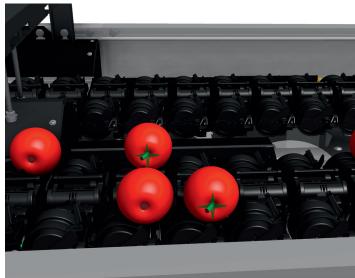

## EASYSORT

- ✓ Intelligent single chain system
- ✓ 1 carrier for singulating, weighing, transport and tipping; no transfers
- ✓ Ultra high speed
- ✓ Simple, robust and reliable machine construction
- ✓ Extremely high capacity
- ✓ Intelligent

## **SPECIFICATIONS EASYSORT**

| Suitable for:                | tomatoes, oranges, tangerines, clementines, nectarines,          |
|------------------------------|------------------------------------------------------------------|
|                              | peaches, apricots, lemons, limes, kiwis, plums, avocados         |
|                              | and some apple varieties                                         |
| Available measuring systems: | size, color, weight, density, iQS external quality, iFA internal |
|                              | quality, iPIX with UV light                                      |
| Number of lanes:             | 2-10                                                             |
| Max. machine speed:          | 15 products/second/lane                                          |
| Max. machine length:         | up to 100 meters                                                 |
| Product size (min-max):      | 35-120 mm                                                        |
| Product weight (min-max):    | 20-500 grams                                                     |
|                              |                                                                  |