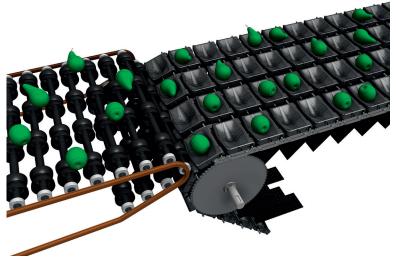

## **COMBISORT**

- ✓ This type of machine can be used for a wide range of produce
- ✓ Suitable for the most delicate produce
- ✓ Very fruit friendly
- ✓ Patented GREEFA fl ap
- ✓ Fully modular construction
- ✓ Singulator available with several types of brushes and diabolos, pitch 95 and 127mm