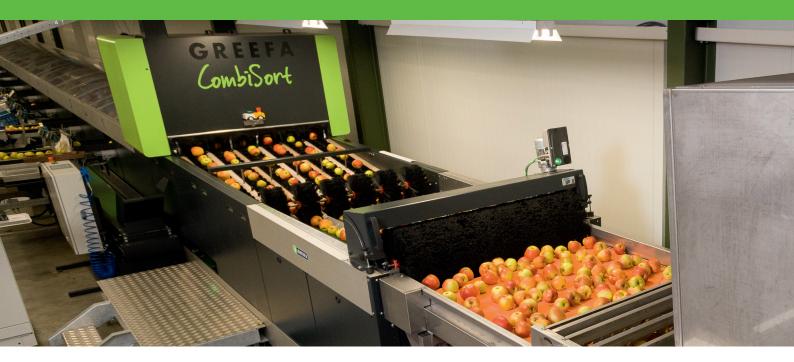

## **COMBISORT**

- ✓ This type of machine can be used for a wide range of produce
- ✓ Suitable for the most delicate produce
- ✓ Very fruit friendly
- ✓ Patented GREEFA fl ap
- ✓ Fully modular construction
- ✓ Singulator available with several types of brushes and diabolos, pitch 95 and 127mm

## **SPECIFICATIONS COMBISORT**

Suitable for: apples, pears, peppers, tomatoes, mangos, oranges,

tangerines, clementines, nectarines, peaches, apricots,

lemons, limes, kiwis, plums, donut peaches

Available measuring systems: size, color, weight, density, iQS external quality, iFA