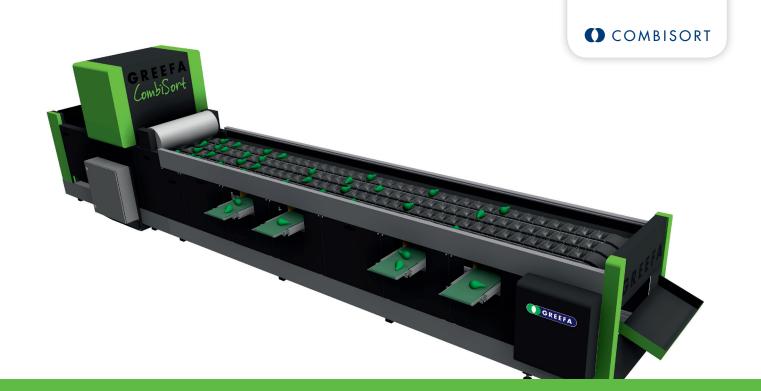

## **COMBISORT**

- ✓ This type of machine can be used for a wide range of produce
- ✓ Suitable for the most delicate produce
- ✓ Very fruit friendly
- ✓ Patented GREEFA fl ap
- ✓ Fully modular construction
- ✓ Singulator available with several types of brushes and diabolos, pitch 95 and 127mm

- ✓ Reliable
- ✓ Low maintenance
- ✓ Connectable to ERP system

- ✓ Remote access
- ✓ Traceability database
- ✓ Accurate weighing system

## **SPECIFICATIONS COMBISORT**

Suitable for: apples, pears, peppers, tomatoes, mangos, oranges,

tangerines, clementines, nectarines, peaches, apricots,

lemons, limes, kiwis, plums, donut peaches

Available measuring systems: size, color, weight, density, iQS external quality, iFA

internal quality

Number of lanes: 2-10

Max. machine speed: 5 products/second/lane

Max. machine length: up to 70 meters

Product size (min-max): 40-120 mm

Product weight (min-max): 20-500 grams